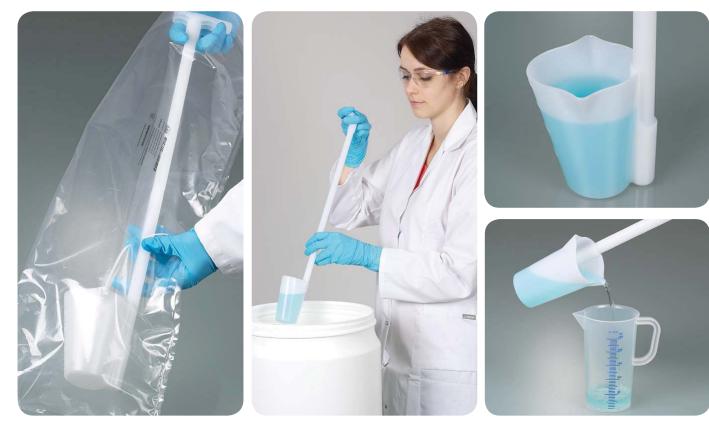

## DispoLadle

DispoLadle is a sampling scoop specially designed for disposable use. The scaled scoop with embossing can be used for measuring. It shows contents in increments of 10 ml, up to 200 ml. An ergonomic handle and a spout on both sides for right or left- hand operation make handling simple and easy.

- Production, assembly & packaging in Class 7 clean room (10,000)
- > 200 ml scoop vertical
- External Ø 92 mm (3.62")
- Ergonomic handle
- HDPE food grade
- Clean room manufactured
- Individually packaged
- Optionally sterilized by gamma rays